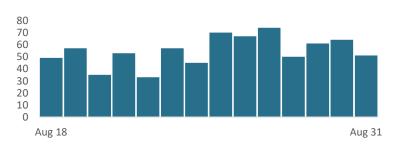

# **NUMBER OF NEW CASES PER DAY 3**

TREND - PAST 7 DAYS
VS. 7 DAYS PRIOR

Data note 3: Island Health daily counts may differ from BCCDC due to differences in reporting timeframes.

Updated: Sep 01, 2021

Contact: info@viha.ca