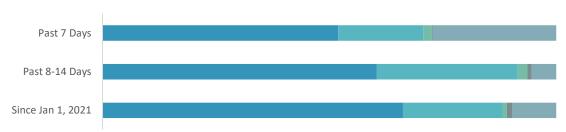

## **CASE EXPOSURES**

| EXPOSURE LEGEND |  |                                                   | 7-Day | 8-14 Day | Jan 1, 21 |
|-----------------|--|---------------------------------------------------|-------|----------|-----------|
|                 |  | Linked to a confirmed case, cluster or outbreak   | 52%   | 60%      | 66%       |
|                 |  | Case had exposure through unknown contact (in BC) | 19%   | 31%      | 22%       |
|                 |  | Case had domestic travel exposure, outside of BC  | 2%    | 2%       | 1%        |
|                 |  | Case had international travel exposure            | <1%   | 1%       | 1%        |
|                 |  | Information not yet available                     | 27%   | 5%       | 10%       |