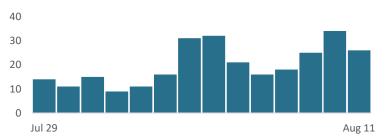

#### **NUMBER OF NEW CASES PER DAY 3**

TREND - PAST 7 DAYS
VS. 7 DAYS PRIOR

**Data note 3**: Island Health daily counts may differ from BCCDC due to differences in reporting timeframes.

Updated: Aug 12, 2021

Contact: info@viha.ca