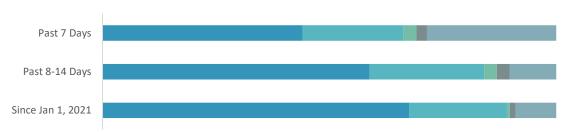

### **CASE EXPOSURES**

| EXPOSURE LEGEND |  | 7-Day                                             | 8-14 Day | Jan 1, 21 |     |
|-----------------|--|---------------------------------------------------|----------|-----------|-----|
|                 |  | Linked to a confirmed case, cluster or outbreak   | 44%      | 59%       | 68% |
|                 |  | Case had exposure through unknown contact (in BC) | 22%      | 25%       | 21% |
|                 |  | Case had domestic travel exposure, outside of BC  | 3%       | 3%        | 1%  |
|                 |  | Case had international travel exposure            | 2%       | 3%        | 1%  |
|                 |  | Information not yet available                     | 28%      | 10%       | 9%  |