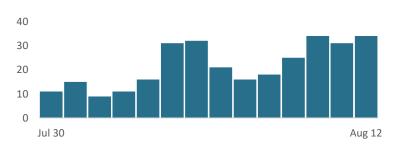

### **NUMBER OF NEW CASES PER DAY 3**

TREND - PAST 7 DAYS
VS. 7 DAYS PRIOR

**Data note 3**: Island Health daily counts may differ from BCCDC due to differences in reporting timeframes.

Updated: Aug 13, 2021

Contact: info@viha.ca