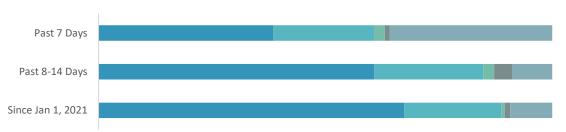

## **CASE EXPOSURES**

| EXPOSURE LEGEND |  | 7-Day                                             | 8-14 Day | Jan 1, 21 |     |
|-----------------|--|---------------------------------------------------|----------|-----------|-----|
|                 |  | Linked to a confirmed case, cluster or outbreak   | 39%      | 61%       | 67% |
|                 |  | Case had exposure through unknown contact (in BC) | 22%      | 24%       | 21% |
|                 |  | Case had domestic travel exposure, outside of BC  | 2%       | 2%        | 1%  |
|                 |  | Case had international travel exposure            | 1%       | 4%        | 1%  |
|                 |  | Information not yet available                     | 36%      | 9%        | 9%  |