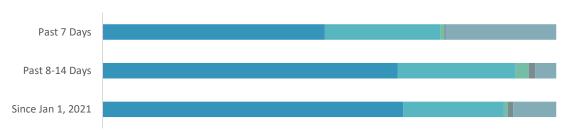

## **CASE EXPOSURES**

| EXPOSURE LEGEND |  |                                                   | 7-Day | 8-14 Day | Jan 1, 21 |
|-----------------|--|---------------------------------------------------|-------|----------|-----------|
|                 |  | Linked to a confirmed case, cluster or outbreak   | 49%   | 65%      | 66%       |
|                 |  | Case had exposure through unknown contact (in BC) | 25%   | 26%      | 22%       |
|                 |  | Case had domestic travel exposure, outside of BC  | 1%    | 3%       | 1%        |
|                 |  | Case had international travel exposure            | <1%   | 1%       | 1%        |
|                 |  | Information not yet available                     | 24%   | 5%       | 9%        |