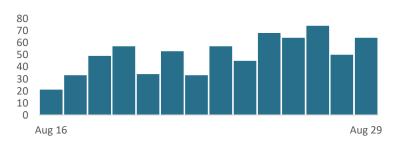

### **NUMBER OF NEW CASES PER DAY 3**

TREND - PAST 7 DAYS
VS. 7 DAYS PRIOR

**Data note 3**: Island Health daily counts may differ from BCCDC due to differences in reporting timeframes.

Updated: Aug 30, 2021

Contact: info@viha.ca