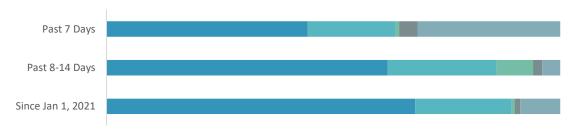

## **CASE EXPOSURES**

| EXPOSURE LEGEND |  | 7-Day                                             | 8-14 Day | Jan 1, 21 |     |
|-----------------|--|---------------------------------------------------|----------|-----------|-----|
|                 |  | Linked to a confirmed case, cluster or outbreak   | 44%      | 62%       | 68% |
|                 |  | Case had exposure through unknown contact (in BC) | 19%      | 24%       | 21% |
|                 |  | Case had domestic travel exposure, outside of BC  | 1%       | 8%        | 1%  |
|                 |  | Case had international travel exposure            | 4%       | 2%        | 1%  |
|                 |  | Information not yet available                     | 31%      | 4%        | 9%  |