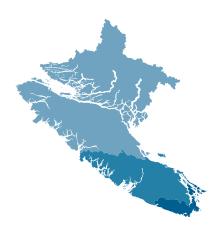

#### **CASE COUNT BY GEOGRAPHY**

| Area    | Active | Total |
|---------|--------|-------|
| North   | 6      | 718   |
| Central | 59     | 2569  |
| South   | 74     | 2099  |