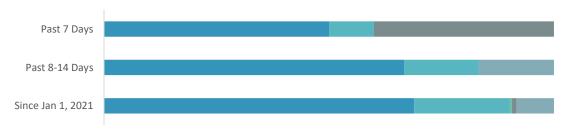

## **CASE EXPOSURES**

| SURE LEGEND                                       | 7-Day                                                                                                                                                                                     | 8-14 Day                                                                                                                                                                                                     | Jan 1, 21                                                                                                                                                                                                                    |
|---------------------------------------------------|-------------------------------------------------------------------------------------------------------------------------------------------------------------------------------------------|--------------------------------------------------------------------------------------------------------------------------------------------------------------------------------------------------------------|------------------------------------------------------------------------------------------------------------------------------------------------------------------------------------------------------------------------------|
| Linked to a confirmed case, cluster or outbreak   | 50%                                                                                                                                                                                       | 67%                                                                                                                                                                                                          | 69%                                                                                                                                                                                                                          |
| Case had exposure through unknown contact (in BC) | 10%                                                                                                                                                                                       | 17%                                                                                                                                                                                                          | 21%                                                                                                                                                                                                                          |
| Case had domestic travel exposure, outside of BC  | <1%                                                                                                                                                                                       | <1%                                                                                                                                                                                                          | <1%                                                                                                                                                                                                                          |
| Case had international travel exposure            | 40%                                                                                                                                                                                       | <1%                                                                                                                                                                                                          | 1%                                                                                                                                                                                                                           |
| Information not yet available                     | <1%                                                                                                                                                                                       | 17%                                                                                                                                                                                                          | 8%                                                                                                                                                                                                                           |
|                                                   | Linked to a confirmed case, cluster or outbreak Case had exposure through unknown contact (in BC) Case had domestic travel exposure, outside of BC Case had international travel exposure | Linked to a confirmed case, cluster or outbreak 50%  Case had exposure through unknown contact (in BC) 10%  Case had domestic travel exposure, outside of BC <1%  Case had international travel exposure 40% | Linked to a confirmed case, cluster or outbreak 50% 67%  Case had exposure through unknown contact (in BC) 10% 17%  Case had domestic travel exposure, outside of BC <1% <1%  Case had international travel exposure 40% <1% |