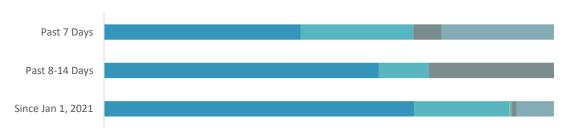

## **CASE EXPOSURES**

| EXPOSURE LEGEND |  | 7-Day                                             | 8-14 Day | Jan 1, 21 |     |
|-----------------|--|---------------------------------------------------|----------|-----------|-----|
|                 |  | Linked to a confirmed case, cluster or outbreak   | 44%      | 61%       | 69% |
|                 |  | Case had exposure through unknown contact (in BC) | 25%      | 11%       | 21% |
|                 |  | Case had domestic travel exposure, outside of BC  | <1%      | <1%       | 1%  |
|                 |  | Case had international travel exposure            | 6%       | 28%       | 1%  |
|                 |  | Information not yet available                     | 25%      | <1%       | 8%  |