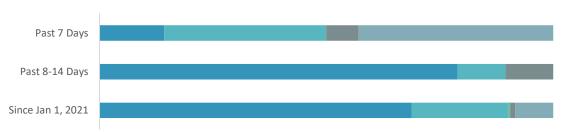

## **CASE EXPOSURES**

| EXPOSURE LEGEND |  |                                                   | 7-Day | 8-14 Day | Jan 1, 21 |
|-----------------|--|---------------------------------------------------|-------|----------|-----------|
|                 |  | Linked to a confirmed case, cluster or outbreak   | 14%   | 79%      | 69%       |
|                 |  | Case had exposure through unknown contact (in BC) | 36%   | 11%      | 21%       |
|                 |  | Case had domestic travel exposure, outside of BC  | <1%   | <1%      | 1%        |
|                 |  | Case had international travel exposure            | 7%    | 11%      | 1%        |
|                 |  | Information not yet available                     | 43%   | <1%      | 8%        |