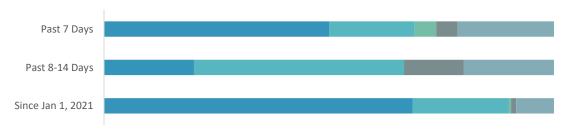

# **CASE EXPOSURES**

| EXPOSURE LEGEND |  | 7-Day                                             | 8-14 Day | Jan 1, 21 |     |
|-----------------|--|---------------------------------------------------|----------|-----------|-----|
|                 |  | Linked to a confirmed case, cluster or outbreak   | 50%      | 20%       | 69% |
|                 |  | Case had exposure through unknown contact (in BC) | 19%      | 47%       | 21% |
|                 |  | Case had domestic travel exposure, outside of BC  | 5%       | <1%       | 1%  |
|                 |  | Case had international travel exposure            | 5%       | 13%       | 1%  |
|                 |  | Information not yet available                     | 21%      | 20%       | 8%  |