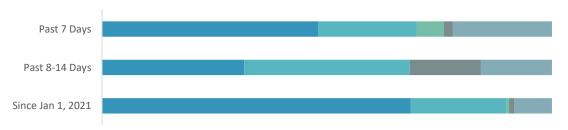

# **CASE EXPOSURES**

| EXPOSURE LEGEND |  | 7-Day                                             | 8-14 Day | Jan 1, 21 |     |
|-----------------|--|---------------------------------------------------|----------|-----------|-----|
|                 |  | Linked to a confirmed case, cluster or outbreak   | 48%      | 32%       | 69% |
|                 |  | Case had exposure through unknown contact (in BC) | 22%      | 37%       | 21% |
|                 |  | Case had domestic travel exposure, outside of BC  | 6%       | <1%       | 1%  |
|                 |  | Case had international travel exposure            | 2%       | 16%       | 1%  |
|                 |  | Information not yet available                     | 22%      | 16%       | 8%  |