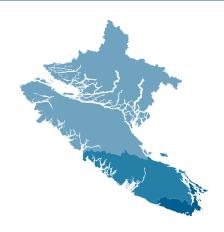

### **CASE COUNT BY GEOGRAPHY**

| Area    | Active | Total |
|---------|--------|-------|
| North   | 2      | 712   |
| Central | 24     | 2517  |
| South   | 35     | 2032  |