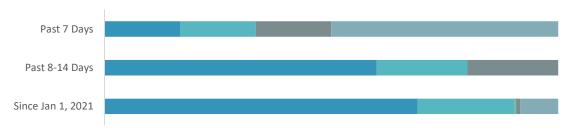

## **CASE EXPOSURES**

| EXPOSURE LEGEND |  |                                                   | 7-Day | 8-14 Day | Jan 1, 21 |
|-----------------|--|---------------------------------------------------|-------|----------|-----------|
|                 |  | Linked to a confirmed case, cluster or outbreak   | 17%   | 60%      | 69%       |
|                 |  | Case had exposure through unknown contact (in BC) | 17%   | 20%      | 21%       |
|                 |  | Case had domestic travel exposure, outside of BC  | <1%   | <1%      | <1%       |
|                 |  | Case had international travel exposure            | 17%   | 20%      | 1%        |
|                 |  | Information not yet available                     | 50%   | <1%      | 8%        |