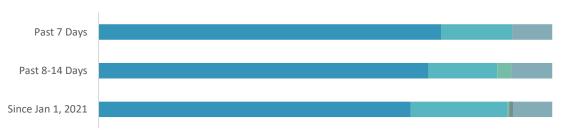

### **CASE EXPOSURES**

| EXPOSURE LEGEND |  |                                                   | 7-Day | 8-14 Day | Jan 1, 21 |
|-----------------|--|---------------------------------------------------|-------|----------|-----------|
|                 |  | Linked to a confirmed case, cluster or outbreak   | 76%   | 73%      | 69%       |
|                 |  | Case had exposure through unknown contact (in BC) | 16%   | 15%      | 21%       |
|                 |  | Case had domestic travel exposure, outside of BC  | <1%   | 3%       | <1%       |
|                 |  | Case had international travel exposure            | <1%   | <1%      | 1%        |
|                 |  | Information not yet available                     | 9%    | 9%       | 9%        |