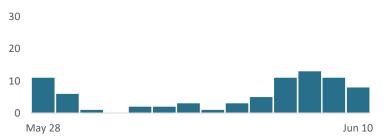

#### **NUMBER OF NEW CASES PER DAY 3**

TREND - PAST 7 DAYS
VS. 7 DAYS PRIOR

**Data note 3**: Island Health daily counts may differ from BCCDC due to differences in reporting timeframes.

Updated: Jun 11, 2021

Contact: info@viha.ca