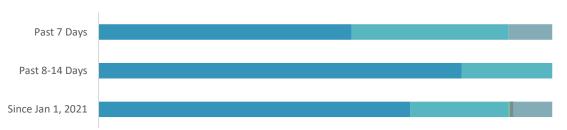

## **CASE EXPOSURES**

| EXPOSURE LEGEND |  |                                                   | 7-Day | 8-14 Day | Jan 1, 21 |
|-----------------|--|---------------------------------------------------|-------|----------|-----------|
|                 |  | Linked to a confirmed case, cluster or outbreak   | 56%   | 80%      | 69%       |
|                 |  | Case had exposure through unknown contact (in BC) | 35%   | 20%      | 22%       |
|                 |  | Case had domestic travel exposure, outside of BC  | <1%   | <1%      | <1%       |
|                 |  | Case had international travel exposure            | <1%   | <1%      | 1%        |
|                 |  | Information not yet available                     | 10%   | <1%      | 9%        |