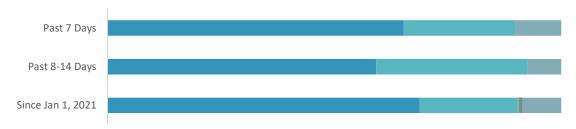

## **CASE EXPOSURES**

| EXPOSURE LEGEND |  | 7-Day                                             | 8-14 Day | Jan 1, 21 |     |
|-----------------|--|---------------------------------------------------|----------|-----------|-----|
|                 |  | Linked to a confirmed case, cluster or outbreak   | 65%      | 59%       | 69% |
|                 |  | Case had exposure through unknown contact (in BC) | 24%      | 33%       | 21% |
|                 |  | Case had domestic travel exposure, outside of BC  | <1%      | <1%       | <1% |
|                 |  | Case had international travel exposure            | <1%      | <1%       | 1%  |
|                 |  | Information not yet available                     | 10%      | 7%        | 9%  |