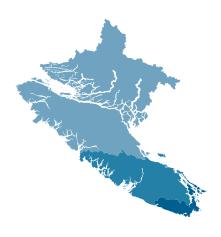

#### **CASE COUNT BY GEOGRAPHY**

| Area    | Active | Total |
|---------|--------|-------|
| North   | 8      | 701   |
| Central | 7      | 2455  |
| South   | 41     | 1955  |