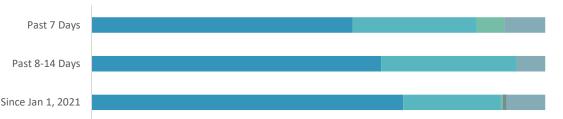

## **CASE EXPOSURES**

| EXPOSURE LEGEND |  | 7-Day                                             | 8-14 Day | Jan 1, 21 |     |
|-----------------|--|---------------------------------------------------|----------|-----------|-----|
|                 |  | Linked to a confirmed case, cluster or outbreak   | 58%      | 64%       | 69% |
|                 |  | Case had exposure through unknown contact (in BC) | 27%      | 30%       | 22% |
|                 |  | Case had domestic travel exposure, outside of BC  | 6%       | <1%       | <1% |
|                 |  | Case had international travel exposure            | <1%      | <1%       | 1%  |
|                 |  | Information not yet available                     | 9%       | 6%        | 9%  |