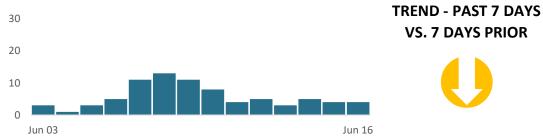

## CASE COUNT BY STATUS 1,2

| Active | 55   |
|--------|------|
| Total  | 5127 |

For new cases & epidemiological trends consult BCCDC: http://www.bccdc.ca/health-info/diseases-conditions/covid-19/data

## CASE COUNT BY GEOGRAPHY

| Area    | Active | Total |
|---------|--------|-------|
| North   | 8      | 704   |
| Central | 7      | 2461  |
| South   | 40     | 1962  |



## NUMBER OF NEW CASES PER DAY <sup>3</sup>



## **CASE EXPOSURES**



| EXPOSURE LEGEND |  | 7-Day                                             | 8-14 Day | Jan 1, 21 |     |
|-----------------|--|---------------------------------------------------|----------|-----------|-----|
|                 |  | Linked to a confirmed case, cluster or outbreak   | 58%      | 64%       | 69% |
|                 |  | Case had exposure through unknown contact (in BC) | 27%      | 30%       | 22% |
|                 |  | Case had domestic travel exposure, outside of BC  | 6%       | <1%       | <1% |
|                 |  | Case had international travel exposure            | <1%      | <1%       | 1%  |
|                 |  | Information not yet available                     | 9%       | 6%        | 9%  |

Prepared by: Population Health Assessment, S