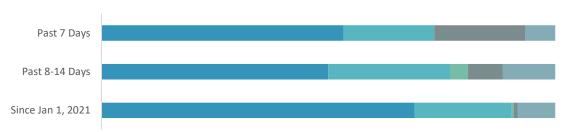

## **CASE EXPOSURES**

| EXPOSURE LEGEND |  |                                                   | 7-Day | 8-14 Day | Jan 1, 21 |
|-----------------|--|---------------------------------------------------|-------|----------|-----------|
|                 |  | Linked to a confirmed case, cluster or outbreak   | 53%   | 50%      | 69%       |
|                 |  | Case had exposure through unknown contact (in BC) | 20%   | 27%      | 21%       |
|                 |  | Case had domestic travel exposure, outside of BC  | <1%   | 4%       | <1%       |
|                 |  | Case had international travel exposure            | 20%   | 8%       | 1%        |
|                 |  | Information not yet available                     | 7%    | 12%      | 8%        |