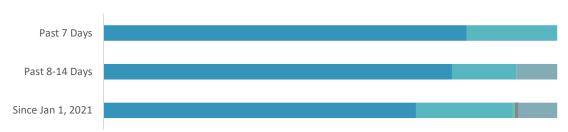

## **CASE EXPOSURES**

| EXPOSURE LEGEND |  |                                                   | 7-Day | 8-14 Day | Jan 1, 21 |
|-----------------|--|---------------------------------------------------|-------|----------|-----------|
|                 |  | Linked to a confirmed case, cluster or outbreak   | 80%   | 77%      | 69%       |
|                 |  | Case had exposure through unknown contact (in BC) | 20%   | 14%      | 21%       |
|                 |  | Case had domestic travel exposure, outside of BC  | <1%   | <1%      | <1%       |
|                 |  | Case had international travel exposure            | <1%   | <1%      | 1%        |
|                 |  | Information not yet available                     | <1%   | 9%       | 9%        |