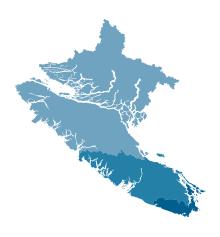

#### **CASE COUNT BY GEOGRAPHY**

| Area    | Active | Total |
|---------|--------|-------|
| North   | 4      | 691   |
| Central | 14     | 2443  |
| South   | 18     | 1906  |