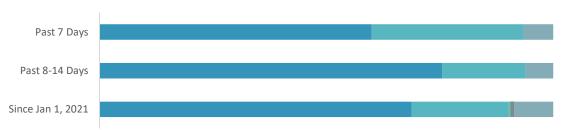

# TREND - PAST 7 DAYS VS. 7 DAYS PRIOR

### **CASE EXPOSURES**

| EXPOSURE LEGEND |  |                                                   | 7-Day | 8-14 Day | Jan 1, 21 |
|-----------------|--|---------------------------------------------------|-------|----------|-----------|
|                 |  | Linked to a confirmed case, cluster or outbreak   | 60%   | 76%      | 69%       |
|                 |  | Case had exposure through unknown contact (in BC) | 33%   | 18%      | 21%       |
|                 |  | Case had domestic travel exposure, outside of BC  | <1%   | <1%      | <1%       |
|                 |  | Case had international travel exposure            | <1%   | <1%      | 1%        |
|                 |  | Information not yet available                     | 7%    | 6%       | 9%        |