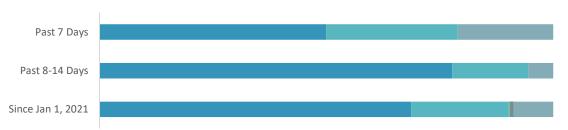

# TREND - PAST 7 DAYS VS. 7 DAYS PRIOR

### **CASE EXPOSURES**

| EXPOSURE LEGEND |  |                                                   | 7-Day | 8-14 Day | Jan 1, 21 |
|-----------------|--|---------------------------------------------------|-------|----------|-----------|
|                 |  | Linked to a confirmed case, cluster or outbreak   | 50%   | 78%      | 69%       |
|                 |  | Case had exposure through unknown contact (in BC) | 29%   | 17%      | 21%       |
|                 |  | Case had domestic travel exposure, outside of BC  | <1%   | <1%      | <1%       |
|                 |  | Case had international travel exposure            | <1%   | <1%      | 1%        |
|                 |  | Information not yet available                     | 21%   | 6%       | 9%        |