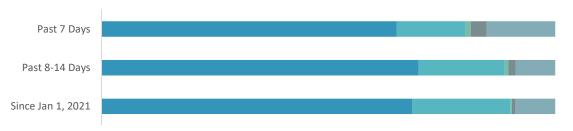

## **CASE EXPOSURES**

| EXPOSURE LEGEND |  |                                                   | 7-Day | 8-14 Day | Jan 1, 21 |
|-----------------|--|---------------------------------------------------|-------|----------|-----------|
|                 |  | Linked to a confirmed case, cluster or outbreak   | 65%   | 70%      | 69%       |
|                 |  | Case had exposure through unknown contact (in BC) | 15%   | 19%      | 22%       |
|                 |  | Case had domestic travel exposure, outside of BC  | 1%    | 1%       | 0%        |
|                 |  | Case had international travel exposure            | 3%    | 2%       | 1%        |
|                 |  | Information not yet available                     | 15%   | 9%       | 9%        |
|                 |  | ·                                                 |       |          |           |