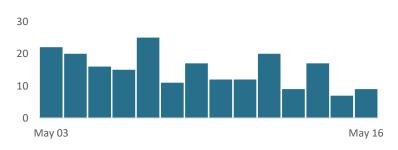

# **NUMBER OF NEW CASES PER DAY 3**

TREND - PAST 7 DAYS
VS. 7 DAYS PRIOR

Data note 3: Island Health daily counts may differ from BCCDC due to differences in reporting timeframes.

Updated: May 17, 2021

Contact: info@viha.ca