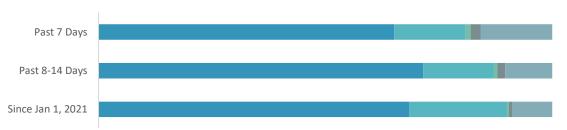

## **CASE EXPOSURES**

| EXPOSURE LEGEND |  |                                                   | 7-Day | 8-14 Day | Jan 1, 21 |
|-----------------|--|---------------------------------------------------|-------|----------|-----------|
|                 |  | Linked to a confirmed case, cluster or outbreak   | 65%   | 72%      | 69%       |
|                 |  | Case had exposure through unknown contact (in BC) | 16%   | 16%      | 22%       |
|                 |  | Case had domestic travel exposure, outside of BC  | 1%    | 1%       | 0%        |
|                 |  | Case had international travel exposure            | 2%    | 2%       | 1%        |
|                 |  | Information not yet available                     | 16%   | 10%      | 9%        |