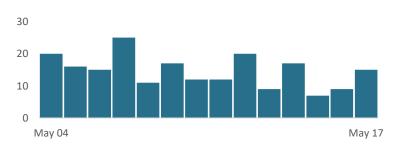

# **NUMBER OF NEW CASES PER DAY 3**

TREND - PAST 7 DAYS
VS. 7 DAYS PRIOR

**Data note 3**: Island Health daily counts may differ from BCCDC due to differences in reporting timeframes.

Updated: May 18, 2021

Contact: info@viha.ca