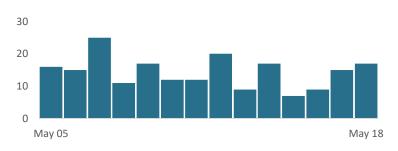

#### NUMBER OF NEW CASES PER DAY 3

TREND - PAST 7 DAYS
VS. 7 DAYS PRIOR

Data note 3: Island Health daily counts may differ from BCCDC due to differences in reporting timeframes.

Updated: May 19, 2021

Contact: info@viha.ca