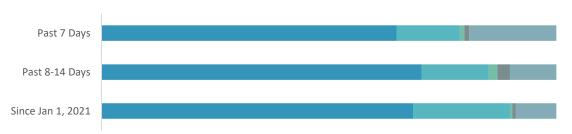

## **CASE EXPOSURES**

| EXPOSURE LEGEND |  |                                                   | 7-Day | 8-14 Day | Jan 1, 21 |
|-----------------|--|---------------------------------------------------|-------|----------|-----------|
|                 |  | Linked to a confirmed case, cluster or outbreak   | 65%   | 70%      | 69%       |
|                 |  | Case had exposure through unknown contact (in BC) | 14%   | 15%      | 21%       |
|                 |  | Case had domestic travel exposure, outside of BC  | 1%    | 2%       | <1%       |
|                 |  | Case had international travel exposure            | 1%    | 3%       | 1%        |
|                 |  | Information not yet available                     | 19%   | 10%      | 9%        |