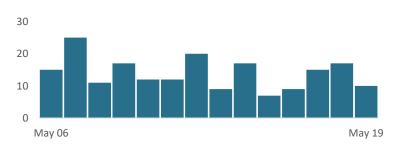

#### **NUMBER OF NEW CASES PER DAY 3**

TREND - PAST 7 DAYS
VS. 7 DAYS PRIOR

**Data note 3**: Island Health daily counts may differ from BCCDC due to differences in reporting timeframes.

Updated: May 20, 2021

Contact: info@viha.ca