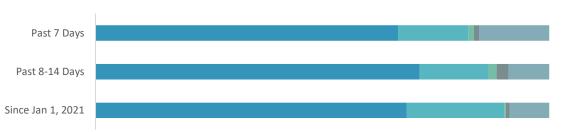

## **CASE EXPOSURES**

| EXPOSURE LEGEND |  |                                                   | 7-Day | 8-14 Day | Jan 1, 21 |
|-----------------|--|---------------------------------------------------|-------|----------|-----------|
|                 |  | Linked to a confirmed case, cluster or outbreak   | 67%   | 71%      | 69%       |
|                 |  | Case had exposure through unknown contact (in BC) | 15%   | 15%      | 21%       |
|                 |  | Case had domestic travel exposure, outside of BC  | 1%    | 2%       | <1%       |
|                 |  | Case had international travel exposure            | 1%    | 3%       | 1%        |
|                 |  | Information not yet available                     | 15%   | 9%       | 9%        |