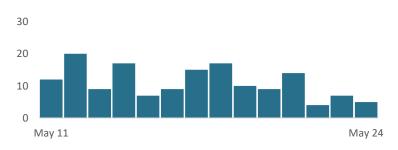

## **NUMBER OF NEW CASES PER DAY 3**

TREND - PAST 7 DAYS
VS. 7 DAYS PRIOR

**Data note 3**: Island Health daily counts may differ from BCCDC due to differences in reporting timeframes.

Updated: May 25, 2021

Contact: info@viha.ca