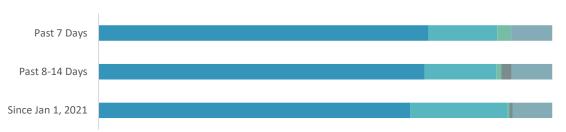

### **CASE EXPOSURES**

| EXPOSURE LEGEND |  |                                                   | 7-Day | 8-14 Day | Jan 1, 21 |
|-----------------|--|---------------------------------------------------|-------|----------|-----------|
|                 |  | Linked to a confirmed case, cluster or outbreak   | 73%   | 72%      | 69%       |
|                 |  | Case had exposure through unknown contact (in BC) | 15%   | 16%      | 21%       |
|                 |  | Case had domestic travel exposure, outside of BC  | 3%    | 1%       | <1%       |
|                 |  | Case had international travel exposure            | <1%   | 2%       | 1%        |
|                 |  | Information not yet available                     | 9%    | 9%       | 9%        |