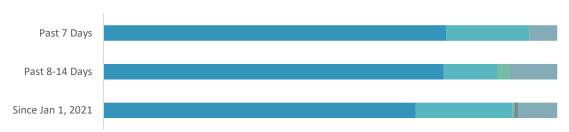

## **CASE EXPOSURES**

| EXPOSURE LEGEND |  |                                                   | 7-Day | 8-14 Day | Jan 1, 21 |
|-----------------|--|---------------------------------------------------|-------|----------|-----------|
|                 |  | Linked to a confirmed case, cluster or outbreak   | 76%   | 75%      | 69%       |
|                 |  | Case had exposure through unknown contact (in BC) | 18%   | 12%      | 21%       |
|                 |  | Case had domestic travel exposure, outside of BC  | <1%   | 3%       | <1%       |
|                 |  | Case had international travel exposure            | <1%   | <1%      | 1%        |
|                 |  | Information not yet available                     | 6%    | 11%      | 9%        |