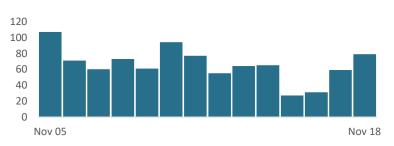

# Island Health COVID-19 Public Dashboard



### CASE COUNT BY STATUS 1,2

| Active | 373   |
|--------|-------|
| Total  | 11968 |

For new cases & epidemiological trends consult BCCDC: http://www.bccdc.ca/health-info/diseases-conditions/covid-19/data

## **CASE COUNT BY GEOGRAPHY**

| Area    | Active | Total |
|---------|--------|-------|
| North   | 78     | 1587  |
| Central | 224    | 5678  |
| South   | 71     | 4703  |



### NUMBER OF NEW CASES PER DAY 3



TREND - PAST 7 DAYS
VS. 7 DAYS PRIOR



## **CASE EXPOSURES**



| EXPOSURE LEGEND |  |                                                   |  |  |  |
|-----------------|--|---------------------------------------------------|--|--|--|
|                 |  | Linked to a confirmed case, cluster or outbreak   |  |  |  |
|                 |  | Case had exposure through unknown contact (in BC) |  |  |  |
|                 |  | Case had domestic travel exposure, outside of BC  |  |  |  |
|                 |  | Case had international travel exposure            |  |  |  |

| 7-Day | 8-14 Day | Jan 1, 21 |
|-------|----------|-----------|
| 57%   | 60%      | 65%       |
| 30%   | 31%      | 25%       |
| <1%   | <1%      | 1%        |
| <1%   | 1%       | 1%        |
| 13%   | 8%       | 9%