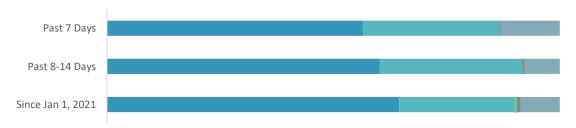

## **CASE EXPOSURES**

| EXPOSURE LEGEND |  |                                                   |  |  |  |
|-----------------|--|---------------------------------------------------|--|--|--|
|                 |  | Linked to a confirmed case, cluster or outbreak   |  |  |  |
|                 |  | Case had exposure through unknown contact (in BC) |  |  |  |
|                 |  | Case had domestic travel exposure, outside of BC  |  |  |  |
|                 |  | Case had international travel exposure            |  |  |  |

| 7-Day | 8-14 Day | Jan 1, 21 |
|-------|----------|-----------|
| 57%   | 60%      | 65%       |
| 30%   | 31%      | 25%       |
| <1%   | <1%      | 1%        |
| <1%   | 1%       | 1%        |
| 13%   | 8%       | 9%        |
|       |          |           |