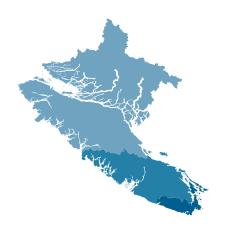

## **CASE COUNT BY GEOGRAPHY**

| Area    | Active | Total |
|---------|--------|-------|
| North   | 78     | 1587  |
| Central | 224    | 5678  |
| South   | 71     | 4703  |