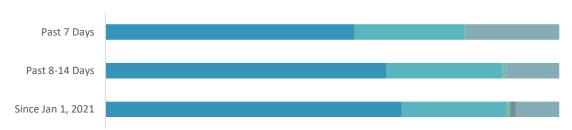

### **CASE EXPOSURES**

| EXPOSURE LEGEND |  | 7-Day                                             | 8-14 Day | Jan 1, 21 |     |
|-----------------|--|---------------------------------------------------|----------|-----------|-----|
|                 |  | Linked to a confirmed case, cluster or outbreak   | 55%      | 62%       | 65% |
|                 |  | Case had exposure through unknown contact (in BC) | 24%      | 25%       | 23% |
|                 |  | Case had domestic travel exposure, outside of BC  | <1%      | 1%        | 1%  |
|                 |  | Case had international travel exposure            | <1%      | <1%       | 1%  |
|                 |  | Information not yet available                     | 21%      | 12%       | 10% |