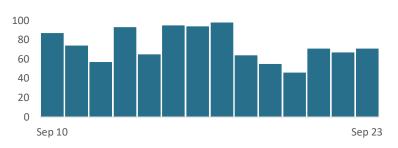

#### **NUMBER OF NEW CASES PER DAY 3**

TREND - PAST 7 DAYS
VS. 7 DAYS PRIOR

Data note 3: Island Health daily counts may differ from BCCDC due to differences in reporting timeframes.

Updated: Sep 24, 2021

Contact: info@viha.ca