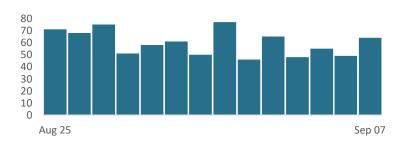

## **NUMBER OF NEW CASES PER DAY 3**

TREND - PAST 7 DAYS
VS. 7 DAYS PRIOR

**Data note 3**: Island Health daily counts may differ from BCCDC due to differences in reporting timeframes.

Updated: Sep 08, 2021

Contact: info@viha.ca