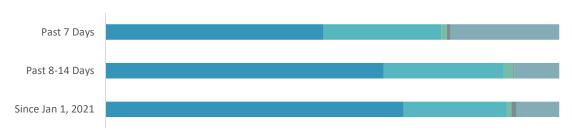

### **CASE EXPOSURES**

| EXPOSURE LEGEND |  | 7-Day                                             | 8-14 Day | Jan 1, 21 |     |
|-----------------|--|---------------------------------------------------|----------|-----------|-----|
|                 |  | Linked to a confirmed case, cluster or outbreak   | 48%      | 61%       | 66% |
|                 |  | Case had exposure through unknown contact (in BC) | 26%      | 26%       | 23% |
|                 |  | Case had domestic travel exposure, outside of BC  | 1%       | 2%        | 1%  |
|                 |  | Case had international travel exposure            | 1%       | <1%       | 1%  |
|                 |  | Information not yet available                     | 24%      | 10%       | 9%  |