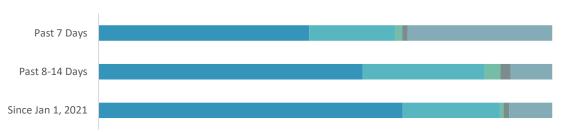

## **CASE EXPOSURES**

| EXPOSURE LEGEND |  |                                                   | 7-Day | 8-14 Day | Jan 1, 21 |
|-----------------|--|---------------------------------------------------|-------|----------|-----------|
|                 |  | Linked to a confirmed case, cluster or outbreak   | 46%   | 58%      | 67%       |
|                 |  | Case had exposure through unknown contact (in BC) | 19%   | 27%      | 21%       |
|                 |  | Case had domestic travel exposure, outside of BC  | 2%    | 3%       | 1%        |
|                 |  | Case had international travel exposure            | 1%    | 2%       | 1%        |
|                 |  | Information not yet available                     | 32%   | 9%       | 10%       |