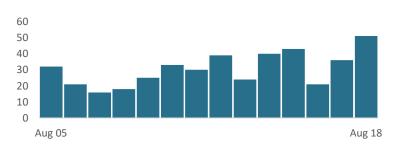

# **NUMBER OF NEW CASES PER DAY 3**

TREND - PAST 7 DAYS
VS. 7 DAYS PRIOR

Data note 3: Island Health daily counts may differ from BCCDC due to differences in reporting timeframes.

Updated: Aug 19, 2021

Contact: info@viha.ca