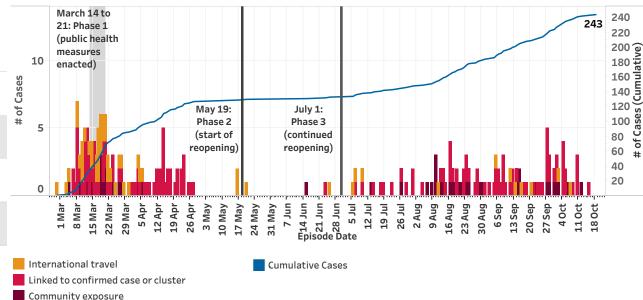

Exposures are assessed for the 14 days prior to onset. <u>International travel</u>: Case had international travel exposure (outside Canada). <u>Linked to confirmed case or cluster</u>: Case had <u>no</u> international travel exposure AND had close contact with a confirmed case or exposure to a confirmed COVID-10 cluster/outbreak. <u>Community exposure</u>: Case had <u>no</u> international travel exposure AND had <u>no</u> known close contact with a confirmed case and no exposure to a confirmed COVID-19 cluster/outbreak. <u>Pending</u>: No information available (all blank).

\*Episode date is based on symptom onset date. If not available, then date COVID-19 was reported to or by health authority

\*\* The number of COVID-19 cases for which exposure information is available.

Island Health Total

New cases since previous report (16-Oct-2020)

14

243

Based on date reported to Island Health and not symptom onset date