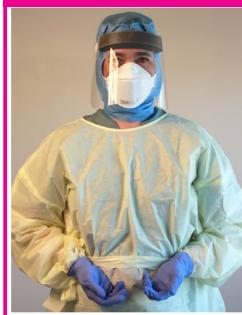

## **Aerosol Generating Medical Procedures (AGMPs)**

• Face shield (or equivalent)

N95 respirator

- Gown (disposable or reusable)
- Gloves

### **Aerosol Generating Medical** Procedures (AGMPs) for Intubation, Extubation, Bronchoscopy, TEE & Gastroscopy

- N95 respirator
- Hood with ties (or bouffant)
- Face shield (or equivalent)
- Gown (disposable or reuasble)
- Gloves