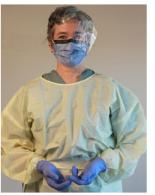

### **Contact Precautions**

Any staff member who will be working within 2-metres of a patient will need to wear a mask and approved eye protection, following Island Health's current mask and eye protection policies.

- Medical-grade mask with attached visor
- Gown (disposable or reusable)
- Gloves