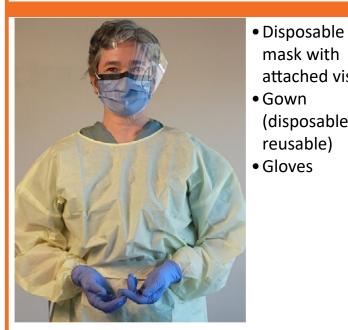

mask with

reusable)

attached visor

(disposable or

- Medical-grade mask with attached visor
- Gown (disposable or reusable)
- Gloves