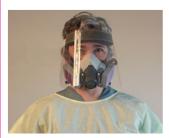

#### **Alternate Options:**

- N95 respirator
- Goggles
- Gown (disposable or reusable)
- Gloves

- Elastomeric respirator
- Face shield
- Gown (disposable) or reusable)
- Gloves