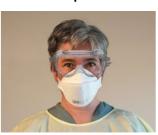

### **Contact Precautions**

Any staff member who will be working within 2-metres of a patient will need to wear a mask and approved eye protection, following Island Health's current mask and eye protection policies.

- Medical-grade mask with attached visor
- Gown (disposable or reusable)
- Gloves