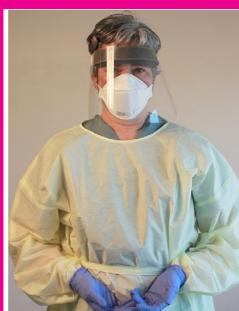

## **Aerosol Generating Medical Procedures (AGMPs)**

• Face shield (or equivalent)

N95 respirator

- Gown (disposable or reusable)
- Gloves

### **Aerosol Generating Medical** Procedures (AGMPs) for Intubation, Extubation, Bronchoscopy, TEE & Gastroscopy

- N95 respirator
- Hood with ties (or bouffant)
- Face shield (or equivalent)
- Gown (disposable or reuasble)
- Gloves