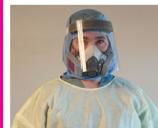

### **Alternate Options:**

- Elastomeric respirator
- Hood with ties (or bouffant)
- Face shield (or equivalent)
- Gown (disposable) or reusable)
- Gloves