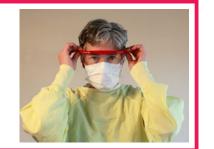

## **Aerosol Generating Medical Procedures (AGMPs)**

• Face shield (or equivalent)

N95 respirator

- Gown (disposable or reusable)
- Gloves

### **Aerosol Generating Medical** Procedures (AGMPs) for Intubation, Extubation, Bronchoscopy, TEE & Gastroscopy

- N95 respirator
- Hood with ties (or bouffant)
- Face shield (or equivalent)
- Gown (disposable or reuasble)
- Gloves