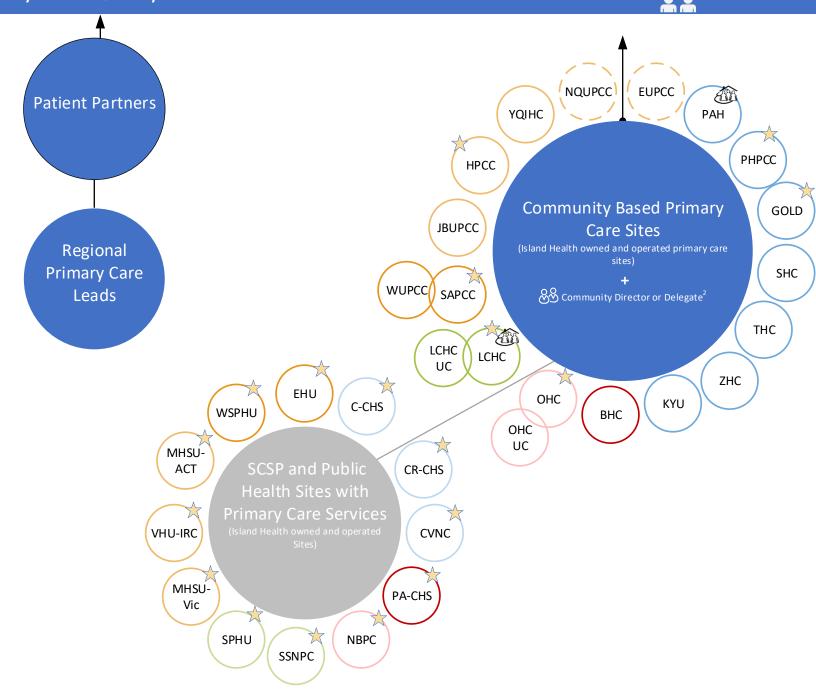

Primary Care (Hospital Act) Service Site & Community Based Primary Care Site

Nurse Practitioners (NPs) under Division of NPs (reporting to NP Division Head)

UPCC Under Development (not yet open)

## **Site Abbreviations:**

BHC: Bamfield Health Centre C-CHS: Courtenay Community Health Centre CDH: Cowichan District Hospital CHCC: Chemainus Health Care Centre CIHC: Cormorant Island Health Centre C-LTC: Chemainus Long Term Care Centre CR-CHS: Campbell River Community Health Services CRG: North Island Hospital, Campbell River and District CVH: North Island Hospital, Comox Valley CVNC: Comox Valley Nursing Centre DP-LTC: Dufferin Place Long Term Care

EUPCC: Esquimalt Urgent and Primary Care Centre GOLD: Gold River Health Centre HPCC: Health Point Care Centre JBUPCC: James Bay Urgent and Primary Care Centre KYU: Kyuquot Health Centre LCHC: Ladysmith Community Health Centre LMGH: Lady Minto/Gulf Islands Hospital MHSU-ACT: Mental Health Victoria ACT Team MSHU-Vic: Mental Health (CARES/ACT/RAAC) Downtown Victoria NBPC: Nanaimo Bridges Community Care NQUPCC: North Quadra Urgent and Primary Care Centre <sup>1</sup>PCQC requirement was identified through Accreditation, and must therefore include those sites under the provision of the Hospital Act.

EHU: Esquimalt Health Unit

<sup>2</sup>Medical directors are to identify most appropriate person for PCQC for those sites without a physician lead.

NRGH: Nanaimo Regional General Hospital OHC: Oceanside Health Centre PA-CHS: Port Alberni Community Health Services PAH: Port Alice Health Centre PHH: Port Hardy Hospital PHPC: Port Hardy Primary Care PMH: Port McNeill and District Hospital RJH: Royal Jubilee Hospital SAPCC: St. Anthony's Primary Care Centre SHC: Sointula Health Centre SPH: Saanich Peninsula Hospital SPH-res: Saanich Peninsula Hospital Residential

SPHU: Saanich Peninsula Health Unit SSNP: Salt Spring Nurse Practitioner Clinic TGH: Tofino General Hospital THC: Tahsis Health Centre VGH: Victoria General Hospital VHU-IRC: Victoria Public Health Unit Immigrant and Refugee Clinic WCGH: West Coast General Hospitall WPHU: Westshore Public Health Unitl WUPCC: Westshore Urgent Primary Care Centre YQIHC: Yates and Quadra Integrated Health Centre

ZHC: Zeballos Health Centre