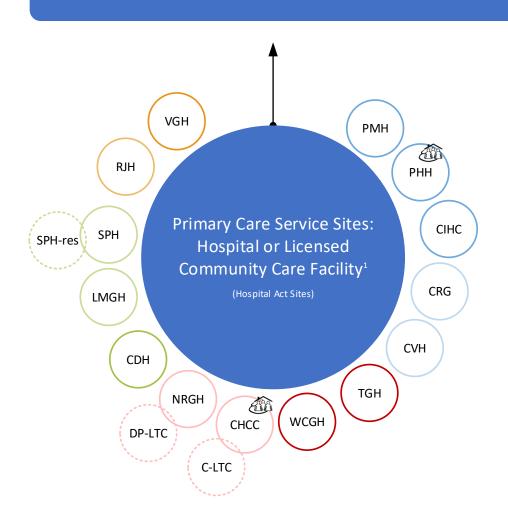

Primary Care (Hospital Act) Service Site & Community Based Primary Care Site

Nurse Practitioners (NPs) under Division of NPs (reporting to NP Division Head)

UPCC Under Development (not yet open)

## **Site Abbreviations:**

BHC: Bamfield Health Centre C-CHS: Courtenay Community Health Centre CDH: Cowichan District Hospital CHCC: Chemainus Health Care Centre CIHC: Cormorant Island Health Centre C-LTC: Chemainus Long Term Care Centre CR-CHS: Campbell River Community Health Services CRG: North Island Hospital, Campbell River and District CVH: North Island Hospital, Comox Valley CVNC: Comox Valley Nursing Centre DP-LTC: Dufferin Place Long Term Care

EUPCC: Esquimalt Urgent and Primary Care Centre GOLD: Gold River Health Centre HPCC: Health Point Care Centre JBUPCC: James Bay Urgent and Primary Care Centre KYU: Kyuquot Health Centre LCHC: Ladysmith Community Health Centre LMGH: Lady Minto/Gulf Islands Hospital MHSU-ACT: Mental Health Victoria ACT Team MSHU-Vic: Mental Health (CARES/ACT/RAAC) Downtown Victoria NBPC: Nanaimo Bridges Community Care NQUPCC: North Quadra Urgent and Primary Care Centre <sup>1</sup>PCQC requirement was identified through Accreditation, and must therefore include those sites under the provision of the Hospital Act.

EHU: Esquimalt Health Unit

<sup>2</sup>Medical directors are to identify most appropriate person for PCQC for those sites without a physician lead.

NRGH: Nanaimo Regional General Hospital OHC: Oceanside Health Centre PA-CHS: Port Alberni Community Health Services PAH: Port Alice Health Centre PHH: Port Hardy Hospital PHPC: Port Hardy Primary Care PMH: Port McNeill and District Hospital RJH: Royal Jubilee Hospital SAPCC: St. Anthony's Primary Care Centre SHC: Sointula Health Centre SPH: Saanich Peninsula Hospital SPH-res: Saanich Peninsula Hospital Residential

SPHU: Saanich Peninsula Health Unit SSNP: Salt Spring Nurse Practitioner Clinic TGH: Tofino General Hospital THC: Tahsis Health Centre VGH: Victoria General Hospital VHU-IRC: Victoria Public Health Unit Immigrant and Refugee Clinic WCGH: West Coast General Hospitall WPHU: Westshore Public Health Unitl WUPCC: Westshore Urgent Primary Care Centre YQIHC: Yates and Quadra Integrated Health Centre

ZHC: Zeballos Health Centre