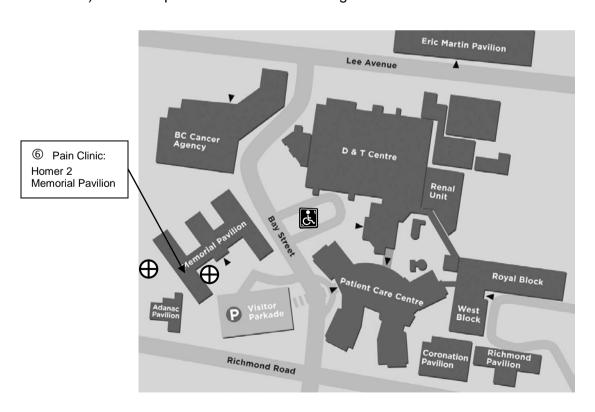

## VIHA Pain Program – RJH Clinic Information Sheet

Location: Memorial Pavilion

Level 2, Homer Wing Royal Jubilee Hospital site

Our phone number is (250)519-1836.

## **Directions:**

- 1) Enter RJH Site through one of the Bay Street Entrances (off Richmond Road or Lee Avenue).
- 2) Parking:
  - · Allow for 2 hour parking.
  - · Arrive early in order to find a parking space.
  - · Patient Parking Areas include:
    - The Visitor Parkade
    - Parking spots near the front entrance of Memorial Pavilion
    - Adanac Street parking lot at side of Memorial Pavilion (off Richmond Road)
    - Handicapped Parking near D&T Centre
- 3) Enter the front entrance of Memorial Pavilion.
- 4) Turn left.
- 5) Walk to the Homer Elevator at the end of the hall.
- 6) Go to the 2<sup>nd</sup> floor.
- 7) The reception area will be on the right side of the corridor