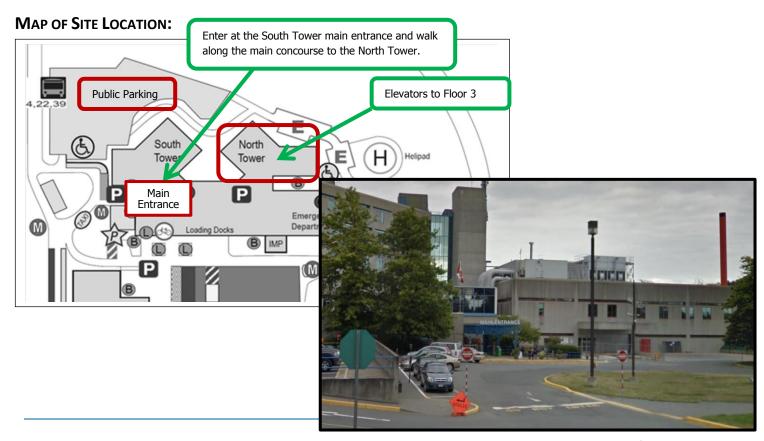

## **TELEHEALTH CHECK IN:**

Enter the hospital at the South Tower main entrance and walk along the main concourse to the North Tower. Once there, take the elevator to the 3rd Floor. When exiting the elevator, turn right and then right again to the Pediatric Day Care. Continue down the hall to the nursing station to check in with the unit clerk.