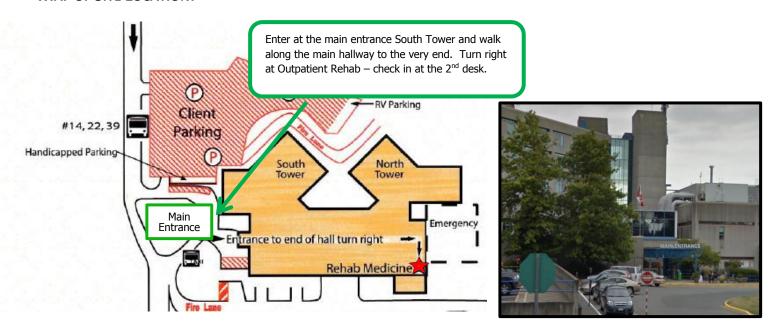

#### **TELEHEALTH CHECK IN:**

Enter the hospital in the main doors at the South Tower main entrance. Walk along the main hallway to the very end. Turn right at Outpatient Rehab and check in at the 2nd desk under 'Rehab Medicine'.

#### MAP OF SITE LOCATION:

2017