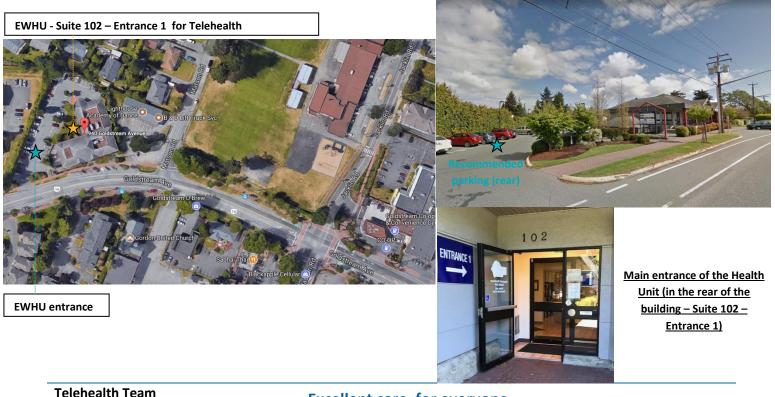

## VICTORIA, ESQUIMALT/WESTSHORE HEALTH UNIT

**SITE/BUILDING:** EWHU (Esquimalt/West Shore Health Unit)

**ADDRESS:** Suite 102 - Entrance 1

940 Goldstream Avenue, Victoria BC, V9B 2Y4

## **TELEHEALTH CHECK IN:**

If driving, please park at the back of the building. The entrance of the health unit is located in the rear of the main building (Entrance 1 -blue sign). Mention to the staff that you are here for a Telehealth appointment. They will direct you to the Telehealth room where the Telehealth equipment is located.

**Entrance and Parking** 

## MAP OF SITE LOCATION:

Telenealth Team Tel: 250-519-1944 or local 11944 <u>Telehealth@viha.ca</u> Excellent care, for everyone, everywhere, every time.

Page **1** of **1**