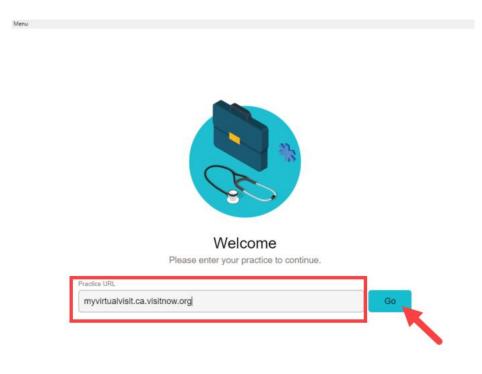

**Step 3**: Once the installation process has completed, the following window will pop up. Type in your production login URL, then click **Go** to be redirected to the login page.