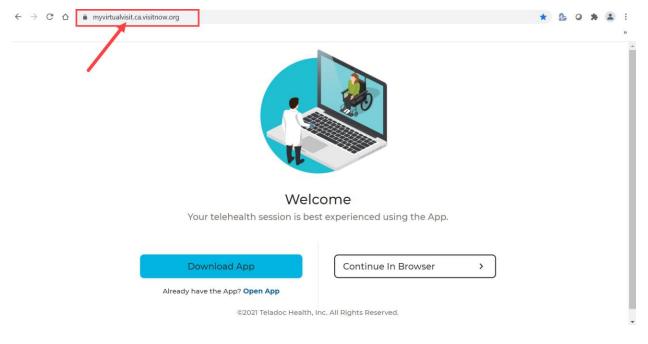

**Step 1:** Enter your login URL into a supported browser, such as Chrome, Firefox or Edge. The two URLs below represent the BC Virtual Visit test and production environments. In this example, enter the production URL into your browser as shown in the image below, and you will be redirected to a page for downloading the desktop app:

- Test: myvirtualvisit-testing.ca.visitnow.org
- Production: myvirtualvisit.ca.visitnow.org