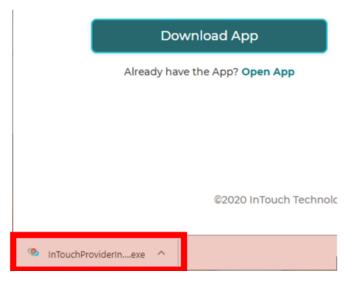

## www.islandhealth.ca/bcvirtualvisit

**Technical Support:** BC Service Desk and Clinical Service Desk x18777 or 250-370-8777 (Local Victoria) or 877-563-3152 (Toll Free)

**Step 2**: Click on **Download App.** You will see an installer on the bottom of your browser, as marked in red below. Double click it to begin the installation process on your computer.